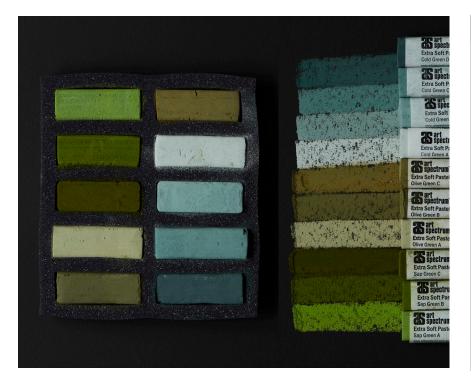

| CODE | DESCRIPTION                                    |
|------|------------------------------------------------|
| SQP8 | AS EXTRA SOFT SQUARE PASTEL SET OF 10 - GREENS |
| 480A | AS SAP GREEN A                                 |
| 480B | AS SAP GREEN B                                 |
| 480C | AS SAP GREEN C                                 |
| 495A | AS OLIVE GREEN A                               |
| 495B | AS OLIVE GREEN B                               |
| 495C | AS OLIVE GREEN C                               |
| 450A | AS COLD GREEN A                                |
| 450B | AS COLD GREEN B                                |
| 450C | AS COLD GREEN C                                |
| 450D | AS COLD GREEN D                                |