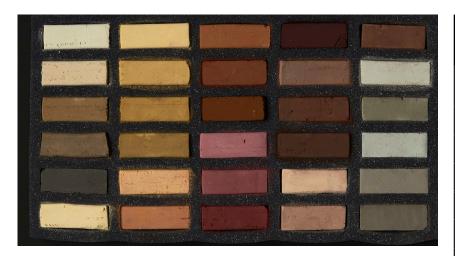

| CODE | DESCRIPTION                                                   |
|------|---------------------------------------------------------------|
| SQP9 | AS EXTRA SOFT SQUARE PASTEL SET OF 10 - OCHRE & SIENNA EARTHS |
| 525A | AS YELLOW OCHRE A                                             |
| 525B | AS YELLOW OCHRE B                                             |
| 525C | AS YELLOW OCHRE C                                             |
| 525E | AS YELLOW OCHRE E                                             |
| 570A | AS BURNT SIENNA A                                             |
| 570B | AS BURNT SIENNA B                                             |
| 570C | AS BURNT SIENNA C                                             |
| 585A | AS BURNT SIENNA YELLOWISH A                                   |
| 585B | AS BURNT SIENNA YELLOWISH B                                   |
| 585C | AS BURNT SIENNA YELLOWISH C                                   |

| CODE  | DESCRIPTION                                          |
|-------|------------------------------------------------------|
| SQP10 | AS EXTRA SOFT SQUARE PASTEL SET OF 10 - UMBER EARTHS |
| 615A  | AS BURNT UMBER PALE A                                |
| 615B  | AS BURNT UMBER PALE B                                |
| 615C  | AS BURNT UMBER PALE C                                |
| 600A  | AS BURNT UMBER GREYISH A                             |
| 600B  | AS BURNT UMBER GREYISH B                             |
| 600C  | AS BURNT UMBER GREYISH C                             |
| 600D  | AS BURNT UMBER GREYISH D                             |
| 630A  | AS RAW UMBER A                                       |
| 630B  | AS RAW UMBER B                                       |
| 630C  | AS RAW UMBER C                                       |

| CODE  | DESCRIPTION                                               |
|-------|-----------------------------------------------------------|
| SQP11 | AS EXTRA SOFT SQUARE PASTEL SET OF 10 - AUSTRALIAN EARTHS |
| 540A  | AS AUSTRALIAN RED GOLD A                                  |
| 540B  | AS AUSTRALIAN RED GOLD B                                  |
| 540C  | AS AUSTRALIAN RED GOLD C                                  |
| 540D  | AS AUSTRALIAN RED GOLD D                                  |
| 540E  | AS AUSTRALIAN RED GOLD E                                  |
| 555A  | AS PILBARA RED A                                          |
| 555B  | AS PILBARA RED B                                          |
| 555C  | AS PILBARA RED C                                          |
| 555D  | AS PILBARA RED D                                          |
| 555E  | AS PILBARA RED E                                          |

## **Set of 30 Extra Soft Square Pastels**

| CODE  | DESCRIPTION                                    |
|-------|------------------------------------------------|
| SQP31 | AS EXTRA SOFT SQUARE PASTEL SET OF 30 - EARTHS |
| 510A  | AS YELLOWISH UMBER A                           |
| 510B  | AS YELLOWISH UMBER B                           |
| 510C  | AS YELLOWISH UMBER C                           |
| 510D  | AS YELLOWISH UMBER D                           |
| 510E  | AS YELLOWISH UMBER E                           |
| 525A  | AS YELLOW OCHRE A                              |
| 525B  | AS YELLOW OCHRE B                              |
| 525C  | AS YELLOW OCHRE C                              |
| 525D  | AS YELLOW OCHRE D                              |
| 525E  | AS YELLOW OCHRE E                              |
| 540A  | AS AUSTRALIAN RED GOLD A                       |
| 540B  | AS AUSTRALIAN RED GOLD B                       |
| 540C  | AS AUSTRALIAN RED GOLD C                       |
| 540D  | AS AUSTRALIAN RED GOLD D                       |
| 540E  | AS AUSTRALIAN RED GOLD E                       |
| 555A  | AS PILBARA RED A                               |
| 555B  | AS PILBARA RED B                               |
| 555C  | AS PILBARA RED C                               |
| 555D  | AS PILBARA RED D                               |
| 570A  | AS BURNT SIENNA A                              |
| 570B  | AS BURNT SIENNA B                              |
| 570C  | AS BURNT SIENNA C                              |
| 585A  | AS BURNT SIENNA YELLOWISH A                    |
| 585B  | AS BURNT SIENNA YELLOWISH B                    |
| 585C  | AS BURNT SIENNA YELLOWISH C                    |
| 630A  | AS RAW UMBER A                                 |
| 630B  | AS RAW UMBER B                                 |
| 645B  | AS BROWNISH GREY B                             |
| 645C  | AS BROWNISH GREY C                             |
| 645D  | AS BROWNISH GREY D                             |