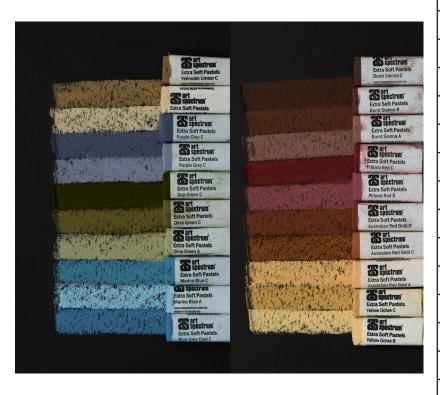

| CODE | DESCRIPTION                                        |
|------|----------------------------------------------------|
| SQP5 | AS EXTRA SOFT SQUARE PASTEL SET OF 10 - WARM GREYS |
| 345B | AS PURPLE GREY B                                   |
| 345C | AS PURPLE GREY C                                   |
| 345D | AS PURPLE GREY D                                   |
| 675A | AS WARM GREY A                                     |
| 675B | AS WARM GREY B                                     |
| 675C | AS WARM GREY C                                     |
| 675D | AS WARM GREY D                                     |
| 360A | AS ULTRAMARINE GREY A                              |
| 360B | AS ULTRAMARINE GREY B                              |
| 360C | AS ULTRAMARINE GREY C                              |

| CODE | DESCRIPTION                                        |
|------|----------------------------------------------------|
| SQP6 | AS EXTRA SOFT SQUARE PASTEL SET OF 10 - COOL GREYS |
| 735A | AS COOL WHITE A                                    |
| 150A | AS COOL GREY HIGHLIGHT A                           |
| 690A | AS COOL GREY A                                     |
| 690B | AS COOL GREY B                                     |
| 690C | AS COOL GREY C                                     |
| 690D | AS COOL GREY D                                     |
| 375A | AS BLUE GREY COOL A                                |
| 375B | AS BLUE GREY COOL B                                |
| 375C | AS BLUE GREY COOL C                                |
| 375D | AS BLUE GREY COOL D                                |

| CODE | DESCRIPTION                                               |
|------|-----------------------------------------------------------|
| SQP7 | AS EXTRA SOFT SQUARE PASTEL SET OF 10 - TURQUOISE & BLUES |
| 420A | AS TURQUOISE A                                            |
| 420B | AS TURQUOISE B                                            |
| 420C | AS TURQUOISE C                                            |
| 420D | AS TURQUOISE D                                            |
| 465B | AS MARINE BLUE B                                          |
| 465D | AS MARINE BLUE D                                          |
| 405A | AS PHTHALO BLUE A                                         |
| 405B | AS PHTHALO BLUE B                                         |
| 390A | AS ULTRAMARINE BLUE A                                     |
| 390B | AS ULTRAMARINE BLUE B                                     |

| CODE | DESCRIPTION                                    |
|------|------------------------------------------------|
| SQP8 | AS EXTRA SOFT SQUARE PASTEL SET OF 10 - GREENS |
| 480A | AS SAP GREEN A                                 |
| 480B | AS SAP GREEN B                                 |
| 480C | AS SAP GREEN C                                 |
| 495A | AS OLIVE GREEN A                               |
| 495B | AS OLIVE GREEN B                               |
| 495C | AS OLIVE GREEN C                               |
| 450A | AS COLD GREEN A                                |
| 450B | AS COLD GREEN B                                |
| 450C | AS COLD GREEN C                                |
| 450D | AS COLD GREEN D                                |

| CODE | DESCRIPTION                                                   |
|------|---------------------------------------------------------------|
| SQP9 | AS EXTRA SOFT SQUARE PASTEL SET OF 10 - OCHRE & SIENNA EARTHS |
| 525A | AS YELLOW OCHRE A                                             |
| 525B | AS YELLOW OCHRE B                                             |
| 525C | AS YELLOW OCHRE C                                             |
| 525E | AS YELLOW OCHRE E                                             |
| 570A | AS BURNT SIENNA A                                             |
| 570B | AS BURNT SIENNA B                                             |
| 570C | AS BURNT SIENNA C                                             |
| 585A | AS BURNT SIENNA YELLOWISH A                                   |
| 585B | AS BURNT SIENNA YELLOWISH B                                   |
| 585C | AS BURNT SIENNA YELLOWISH C                                   |

| CODE  | DESCRIPTION                                          |
|-------|------------------------------------------------------|
| SQP10 | AS EXTRA SOFT SQUARE PASTEL SET OF 10 - UMBER EARTHS |
| 615A  | AS BURNT UMBER PALE A                                |
| 615B  | AS BURNT UMBER PALE B                                |
| 615C  | AS BURNT UMBER PALE C                                |
| 600A  | AS BURNT UMBER GREYISH A                             |
| 600B  | AS BURNT UMBER GREYISH B                             |
| 600C  | AS BURNT UMBER GREYISH C                             |
| 600D  | AS BURNT UMBER GREYISH D                             |
| 630A  | AS RAW UMBER A                                       |
| 630B  | AS RAW UMBER B                                       |
| 630C  | AS RAW UMBER C                                       |