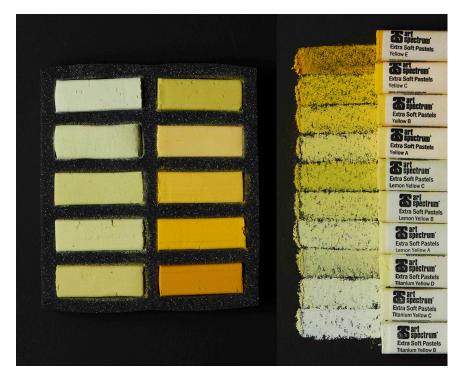

| CODE | DESCRIPTION                                        |
|------|----------------------------------------------------|
| SQP2 | AS EXTRA SOFT SQUARE PASTEL<br>SET OF 10 - YELLOWS |
| 165B | AS TITANIUM YELLOW B                               |
| 165C | AS TITANIUM YELLOW C                               |
| 165D | AS TITANIUM YELLOW D                               |
| 180A | AS LEMON YELLOW A                                  |
| 180B | AS LEMON YELLOW B                                  |
| 180C | AS LEMON YELLOW C                                  |
| 195A | AS YELLOW A                                        |
| 195B | AS YELLOW B                                        |
| 195C | AS YELLOW C                                        |
| 195E | AS YELLOW E                                        |