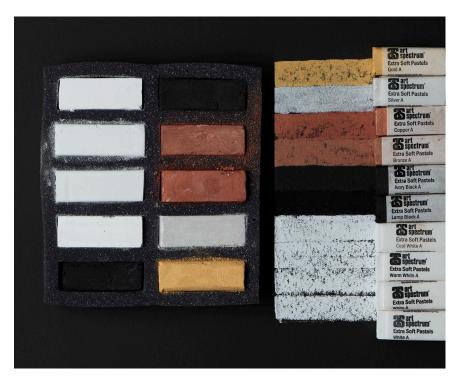

| CODE  | DESCRIPTION                                                       |
|-------|-------------------------------------------------------------------|
| SQP12 | AS EXTRA SOFT SQUARE PASTEL SET OF 10 - BLACKS WHITES & METALLICS |
| 750A  | AS WHITE A                                                        |
| 750A  | AS WHITE A                                                        |
| 720A  | AS WARM WHITE A                                                   |
| 735A  | AS COOL WHITE A                                                   |
| 765A  | AS LAMP BLACK A                                                   |
| 780A  | AS IVORY BLACK A                                                  |
| 840A  | AS BRONZE A                                                       |
| 825A  | AS COPPER A                                                       |
| 795A  | AS SILVER A                                                       |
| 810A  | AS GOLD A                                                         |