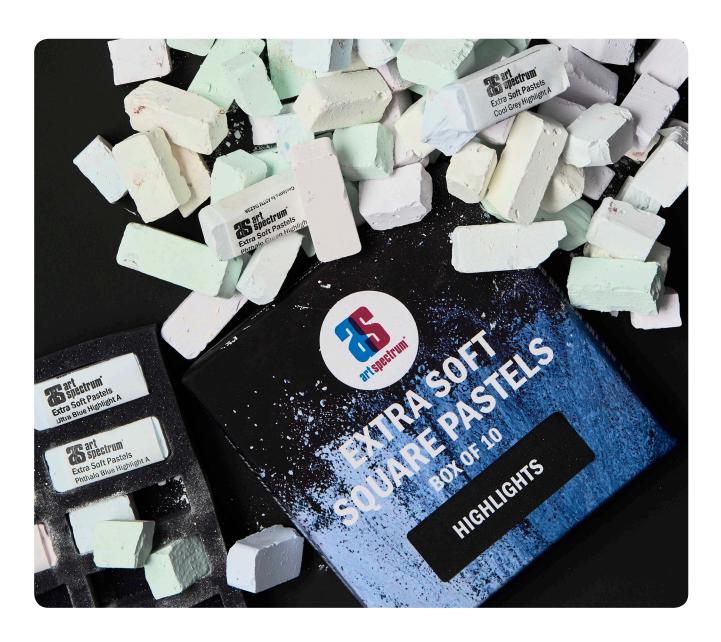

We are so proud to introduce you to our brand new range of Art Spectrum<sup>®</sup> Extra Soft Square Pastels! There is a long history behind this new collection.

These rich, velvety pastels have been developed over two generations. David Keys Snr, founder of Art Spectrum®, visualised this dream while his son David brought it to life.

We have developed 180 NEW colours for you, of the upmost, professional artist quality.

Available in sets of 10, 20 and 30. Individual pastels will be available in 2018.