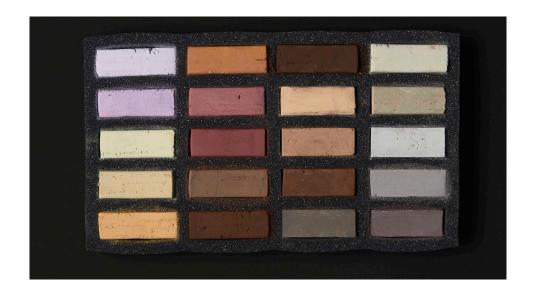

| CODE  | DESCRIPTION                                       |
|-------|---------------------------------------------------|
| SQP24 | AS EXTRA SOFT SQUARE PASTEL SET OF 20 - SKINTONES |
| 285A  | AS FLINDERS RED VIOLET A                          |
| 285B  | AS FLINDERS RED VIOLET B                          |
| 510A  | AS YELLOWISH UMBER A                              |
| 510B  | AS YELLOWISH UMBER B                              |
| 540A  | AS AUSTRALIAN RED GOLD A                          |
| 540B  | AS AUSTRALIAN RED GOLD B                          |
| 555A  | AS PILBARA RED A                                  |
| 555B  | AS PILBARA RED B                                  |
| 570A  | AS BURNT SIENNA A                                 |
| 570B  | AS BURNT SIENNA B                                 |
| 570C  | AS BURNT SIENNA C                                 |
| 585A  | AS BURNT SIENNA YELLOWISH A                       |
| 585B  | AS BURNT SIENNA YELLOWISH B                       |
| 585C  | AS BURNT SIENNA YELLOWISH C                       |
| 600D  | AS BURNT UMBER GREYISH D                          |
| 615B  | AS BURNT UMBER PALE B                             |
| 615C  | AS BURNT UMBER PALE C                             |
| 660B  | AS REDDISH GREY B                                 |
| 660C  | AS REDDISH GREY C                                 |
| 660D  | AS REDDISH GREY D                                 |