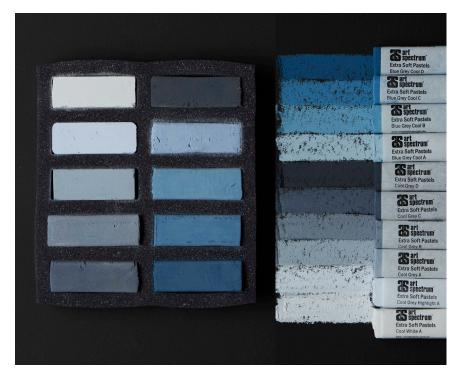

| CODE | DESCRIPTION                                        |
|------|----------------------------------------------------|
| SQP6 | AS EXTRA SOFT SQUARE PASTEL SET OF 10 - COOL GREYS |
| 735A | AS COOL WHITE A                                    |
| 150A | AS COOL GREY HIGHLIGHT A                           |
| 690A | AS COOL GREY A                                     |
| 690B | AS COOL GREY B                                     |
| 690C | AS COOL GREY C                                     |
| 690D | AS COOL GREY D                                     |
| 375A | AS BLUE GREY COOL A                                |
| 375B | AS BLUE GREY COOL B                                |
| 375C | AS BLUE GREY COOL C                                |
| 375D | AS BLUE GREY COOL D                                |