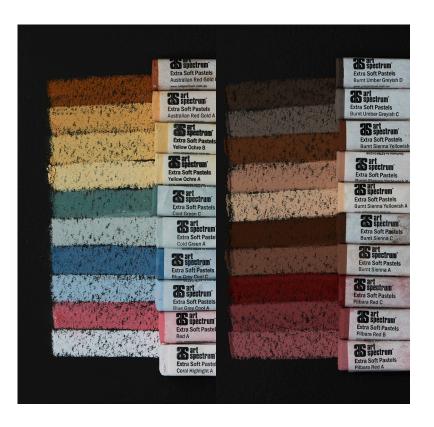

| CODE  | DESCRIPTION                                               |
|-------|-----------------------------------------------------------|
| SQP11 | AS EXTRA SOFT SQUARE PASTEL SET OF 10 - AUSTRALIAN EARTHS |
| 540A  | AS AUSTRALIAN RED GOLD A                                  |
| 540B  | AS AUSTRALIAN RED GOLD B                                  |
| 540C  | AS AUSTRALIAN RED GOLD C                                  |
| 540D  | AS AUSTRALIAN RED GOLD D                                  |
| 540E  | AS AUSTRALIAN RED GOLD E                                  |
| 555A  | AS PILBARA RED A                                          |
| 555B  | AS PILBARA RED B                                          |
| 555C  | AS PILBARA RED C                                          |
| 555D  | AS PILBARA RED D                                          |
| 555E  | AS PILBARA RED E                                          |

| CODE | DESCRIPTION                                                   |
|------|---------------------------------------------------------------|
| SQP9 | AS EXTRA SOFT SQUARE PASTEL SET OF 10 - OCHRE & SIENNA EARTHS |
| 525A | AS YELLOW OCHRE A                                             |
| 525B | AS YELLOW OCHRE B                                             |
| 525C | AS YELLOW OCHRE C                                             |
| 525E | AS YELLOW OCHRE E                                             |
| 570A | AS BURNT SIENNA A                                             |
| 570B | AS BURNT SIENNA B                                             |
| 570C | AS BURNT SIENNA C                                             |
| 585A | AS BURNT SIENNA YELLOWISH A                                   |
| 585B | AS BURNT SIENNA YELLOWISH B                                   |
| 585C | AS BURNT SIENNA YELLOWISH C                                   |

| CODE | DESCRIPTION                                    |
|------|------------------------------------------------|
| SQP8 | AS EXTRA SOFT SQUARE PASTEL SET OF 10 - GREENS |
| 480A | AS SAP GREEN A                                 |
| 480B | AS SAP GREEN B                                 |
| 480C | AS SAP GREEN C                                 |
| 495A | AS OLIVE GREEN A                               |
| 495B | AS OLIVE GREEN B                               |
| 495C | AS OLIVE GREEN C                               |
| 450A | AS COLD GREEN A                                |
| 450B | AS COLD GREEN B                                |
| 450C | AS COLD GREEN C                                |
| 450D | AS COLD GREEN D                                |

| CODE  | DESCRIPTION                                          |
|-------|------------------------------------------------------|
| SQP10 | AS EXTRA SOFT SQUARE PASTEL SET OF 10 - UMBER EARTHS |
| 615A  | AS BURNT UMBER PALE A                                |
| 615B  | AS BURNT UMBER PALE B                                |
| 615C  | AS BURNT UMBER PALE C                                |
| 600A  | AS BURNT UMBER GREYISH A                             |
| 600B  | AS BURNT UMBER GREYISH B                             |
| 600C  | AS BURNT UMBER GREYISH C                             |
| 600D  | AS BURNT UMBER GREYISH D                             |
| 630A  | AS RAW UMBER A                                       |
| 630B  | AS RAW UMBER B                                       |
| 630C  | AS RAW UMBER C                                       |