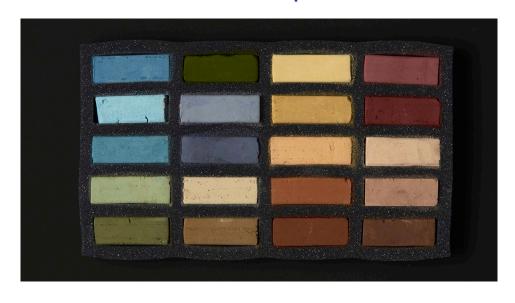

## **Sets of 20 Extra Soft Square Pastels**

| CODE  | DESCRIPTION                                            |
|-------|--------------------------------------------------------|
| SQP21 | AS EXTRA SOFT SQUARE PASTEL SET OF 20 - ARID LANDSCAPE |
| 375C  | AS BLUE GREY COOL C                                    |
| 465A  | AS MARINE BLUE A                                       |
| 465C  | AS MARINE BLUE C                                       |
| 495A  | AS OLIVE GREEN A                                       |
| 495C  | AS OLIVE GREEN C                                       |
| 480C  | AS SAP GREEN C                                         |
| 345C  | AS PURPLE GREY C                                       |
| 345E  | AS PURPLE GREY E                                       |
| 510B  | AS YELLOWISH UMBER B                                   |
| 510C  | AS YELLOWISH UMBER C                                   |
| 525B  | AS YELLOW OCHRE B                                      |
| 525C  | AS YELLOW OCHRE C                                      |
| 540A  | AS AUSTRALIAN RED GOLD A                               |
| 540C  | AS AUSTRALIAN RED GOLD C                               |
| 540D  | AS AUSTRALIAN RED GOLD D                               |
| 555B  | AS PILBARA RED B                                       |
| 555C  | AS PILBARA RED C                                       |
| 585A  | AS BURNT SIENNA YELLOWISH A                            |
| 585B  | AS BURNT SIENNA YELLOWISH B                            |
| 585C  | AS BURNT SIENNA YELLOWISH C                            |

| CODE  | DESCRIPTION                                                 |
|-------|-------------------------------------------------------------|
| SQP22 | AS EXTRA SOFT SQUARE PASTEL SET OF 20 - TEMPERATE LANDSCAPE |
| 135A  | AS YELLOW GREEN HIGHLIGHT A                                 |
| 450A  | AS COLD GREEN A                                             |
| 450C  | AS COLD GREEN C                                             |
| 450D  | AS COLD GREEN D                                             |
| 450E  | AS COLD GREEN E                                             |
| 480A  | AS SAP GREEN A                                              |
| 480B  | AS SAP GREEN B                                              |
| 480C  | AS SAP GREEN C                                              |
| 420A  | AS TURQUOISE A                                              |
| 420B  | AS TURQUOISE B                                              |
| 420C  | AS TURQUOISE C                                              |
| 435A  | AS PHTHALO GREEN A                                          |
| 435B  | AS PHTHALO GREEN B                                          |
| 405A  | AS PHTHALO BLUE A                                           |
| 405B  | AS PHTHALO BLUE B                                           |
| 405C  | AS PHTHALO BLUE C                                           |
| 390B  | AS ULTRAMARINE BLUE B                                       |
| 375D  | AS BLUE GREY COOL D                                         |
| 375C  | AS BLUE GREY COOL C                                         |
| 375B  | AS BLUE GREY COOL B                                         |