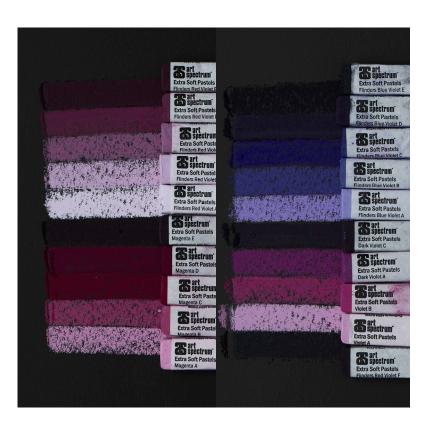

| CODE | DESCRIPTION                                     |
|------|-------------------------------------------------|
| SQP4 | AS EXTRA SOFT SQUARE PASTEL SET OF 10 - VIOLETS |
| 285A | AS FLINDERS RED VIOLET A                        |
| 285B | AS FLINDERS RED VIOLET B                        |
| 285C | AS FLINDERS RED VIOLET C                        |
| 285D | AS FLINDERS RED VIOLET D                        |
| 300A | AS VIOLET A                                     |
| 300C | AS VIOLET C                                     |
| 330A | AS FLINDERS BLUE VIOLET A                       |
| 330B | AS FLINDERS BLUE VIOLET B                       |
| 330C | AS FLINDERS BLUE VIOLET C                       |
| 330D | AS FLINDERS BLUE VIOLET D                       |

| CODE  | DESCRIPTION                                     |
|-------|-------------------------------------------------|
| SQP25 | AS EXTRA SOFT SQUARE PASTEL SET OF 20 - VIOLETS |
| 270A  | AS MAGENTA A                                    |
| 270B  | AS MAGENTA B                                    |
| 270C  | AS MAGENTA C                                    |
| 270D  | AS MAGENTA D                                    |
| 270E  | AS MAGENTA E                                    |
| 285A  | AS FLINDERS RED VIOLET A                        |
| 285B  | AS FLINDERS RED VIOLET B                        |
| 285C  | AS FLINDERS RED VIOLET C                        |
| 285D  | AS FLINDERS RED VIOLET D                        |
| 285E  | AS FLINDERS RED VIOLET E                        |
| 285F  | AS FLINDERS RED VIOLET F                        |
| 300A  | AS VIOLET A                                     |
| 300B  | AS VIOLET B                                     |
| 315A  | AS DARK VIOLET A                                |
| 315C  | AS DARK VIOLET C                                |
| 330A  | AS FLINDERS BLUE VIOLET A                       |
| 330B  | AS FLINDERS BLUE VIOLET B                       |
| 330C  | AS FLINDERS BLUE VIOLET C                       |
| 330D  | AS FLINDERS BLUE VIOLET D                       |
| 330E  | AS FLINDERS BLUE VIOLET E                       |