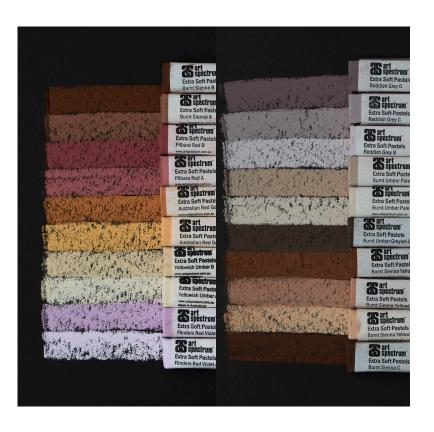

| CODE  | DESCRIPTION                                               |
|-------|-----------------------------------------------------------|
| SQP11 | AS EXTRA SOFT SQUARE PASTEL SET OF 10 - AUSTRALIAN EARTHS |
| 540A  | AS AUSTRALIAN RED GOLD A                                  |
| 540B  | AS AUSTRALIAN RED GOLD B                                  |
| 540C  | AS AUSTRALIAN RED GOLD C                                  |
| 540D  | AS AUSTRALIAN RED GOLD D                                  |
| 540E  | AS AUSTRALIAN RED GOLD E                                  |
| 555A  | AS PILBARA RED A                                          |
| 555B  | AS PILBARA RED B                                          |
| 555C  | AS PILBARA RED C                                          |
| 555D  | AS PILBARA RED D                                          |
| 555E  | AS PILBARA RED E                                          |

| CODE  | DESCRIPTION                                          |
|-------|------------------------------------------------------|
| SQP10 | AS EXTRA SOFT SQUARE PASTEL SET OF 10 - UMBER EARTHS |
| 615A  | AS BURNT UMBER PALE A                                |
| 615B  | AS BURNT UMBER PALE B                                |
| 615C  | AS BURNT UMBER PALE C                                |
| 600A  | AS BURNT UMBER GREYISH A                             |
| 600B  | AS BURNT UMBER GREYISH B                             |
| 600C  | AS BURNT UMBER GREYISH C                             |
| 600D  | AS BURNT UMBER GREYISH D                             |
| 630A  | AS RAW UMBER A                                       |
| 630B  | AS RAW UMBER B                                       |
| 630C  | AS RAW UMBER C                                       |

| CODE | DESCRIPTION                                                   |
|------|---------------------------------------------------------------|
| SQP9 | AS EXTRA SOFT SQUARE PASTEL SET OF 10 - OCHRE & SIENNA EARTHS |
| 525A | AS YELLOW OCHRE A                                             |
| 525B | AS YELLOW OCHRE B                                             |
| 525C | AS YELLOW OCHRE C                                             |
| 525E | AS YELLOW OCHRE E                                             |
| 570A | AS BURNT SIENNA A                                             |
| 570B | AS BURNT SIENNA B                                             |
| 570C | AS BURNT SIENNA C                                             |
| 585A | AS BURNT SIENNA YELLOWISH A                                   |
| 585B | AS BURNT SIENNA YELLOWISH B                                   |
| 585C | AS BURNT SIENNA YELLOWISH C                                   |