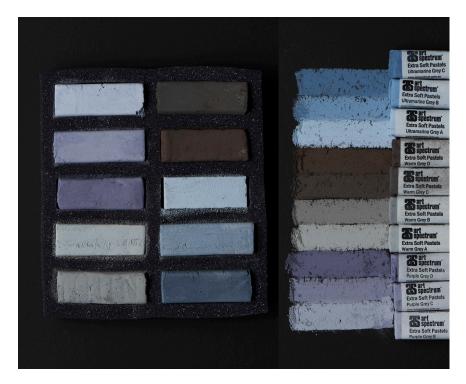

| CODE | DESCRIPTION                                        |
|------|----------------------------------------------------|
| SQP5 | AS EXTRA SOFT SQUARE PASTEL SET OF 10 - WARM GREYS |
| 345B | AS PURPLE GREY B                                   |
| 345C | AS PURPLE GREY C                                   |
| 345D | AS PURPLE GREY D                                   |
| 675A | AS WARM GREY A                                     |
| 675B | AS WARM GREY B                                     |
| 675C | AS WARM GREY C                                     |
| 675D | AS WARM GREY D                                     |
| 360A | AS ULTRAMARINE GREY A                              |
| 360B | AS ULTRAMARINE GREY B                              |
| 360C | AS ULTRAMARINE GREY C                              |