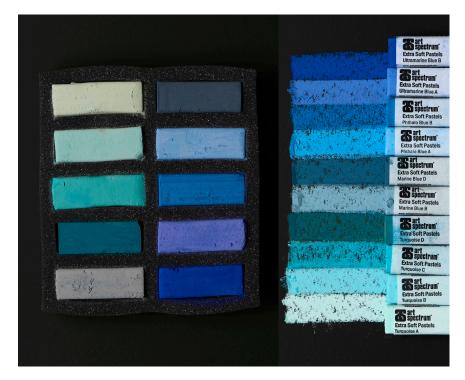

| CODE | DESCRIPTION                                               |
|------|-----------------------------------------------------------|
| SQP7 | AS EXTRA SOFT SQUARE PASTEL SET OF 10 - TURQUOISE & BLUES |
| 420A | AS TURQUOISE A                                            |
| 420B | AS TURQUOISE B                                            |
| 420C | AS TURQUOISE C                                            |
| 420D | AS TURQUOISE D                                            |
| 465B | AS MARINE BLUE B                                          |
| 465D | AS MARINE BLUE D                                          |
| 405A | AS PHTHALO BLUE A                                         |
| 405B | AS PHTHALO BLUE B                                         |
| 390A | AS ULTRAMARINE BLUE A                                     |
| 390B | AS ULTRAMARINE BLUE B                                     |