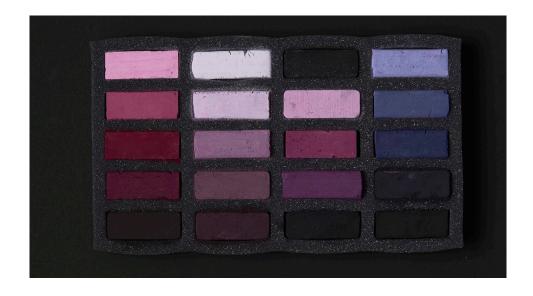

| CODE  | DESCRIPTION                                     |
|-------|-------------------------------------------------|
| SQP25 | AS EXTRA SOFT SQUARE PASTEL SET OF 20 - VIOLETS |
| 270A  | AS MAGENTA A                                    |
| 270B  | AS MAGENTA B                                    |
| 270C  | AS MAGENTA C                                    |
| 270D  | AS MAGENTA D                                    |
| 270E  | AS MAGENTA E                                    |
| 285A  | AS FLINDERS RED VIOLET A                        |
| 285B  | AS FLINDERS RED VIOLET B                        |
| 285C  | AS FLINDERS RED VIOLET C                        |
| 285D  | AS FLINDERS RED VIOLET D                        |
| 285E  | AS FLINDERS RED VIOLET E                        |
| 285F  | AS FLINDERS RED VIOLET F                        |
| 300A  | AS VIOLET A                                     |
| 300B  | AS VIOLET B                                     |
| 315A  | AS DARK VIOLET A                                |
| 315C  | AS DARK VIOLET C                                |
| 330A  | AS FLINDERS BLUE VIOLET A                       |
| 330B  | AS FLINDERS BLUE VIOLET B                       |
| 330C  | AS FLINDERS BLUE VIOLET C                       |
| 330D  | AS FLINDERS BLUE VIOLET D                       |
| 330E  | AS FLINDERS BLUE VIOLET E                       |

| CODE | DESCRIPTION                                     |
|------|-------------------------------------------------|
| SQP4 | AS EXTRA SOFT SQUARE PASTEL SET OF 10 - VIOLETS |
| 285A | AS FLINDERS RED VIOLET A                        |
| 285B | AS FLINDERS RED VIOLET B                        |
| 285C | AS FLINDERS RED VIOLET C                        |
| 285D | AS FLINDERS RED VIOLET D                        |
| 300A | AS VIOLET A                                     |
| 300C | AS VIOLET C                                     |
| 330A | AS FLINDERS BLUE VIOLET A                       |
| 330B | AS FLINDERS BLUE VIOLET B                       |
| 330C | AS FLINDERS BLUE VIOLET C                       |
| 330D | AS FLINDERS BLUE VIOLET D                       |