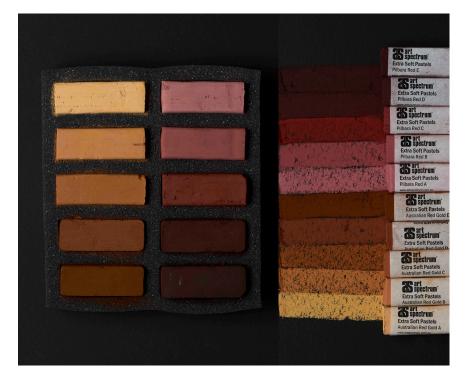

| CODE  | DESCRIPTION                                               |
|-------|-----------------------------------------------------------|
| SQP11 | AS EXTRA SOFT SQUARE PASTEL SET OF 10 - AUSTRALIAN EARTHS |
| 540A  | AS AUSTRALIAN RED GOLD A                                  |
| 540B  | AS AUSTRALIAN RED GOLD B                                  |
| 540C  | AS AUSTRALIAN RED GOLD C                                  |
| 540D  | AS AUSTRALIAN RED GOLD D                                  |
| 540E  | AS AUSTRALIAN RED GOLD E                                  |
| 555A  | AS PILBARA RED A                                          |
| 555B  | AS PILBARA RED B                                          |
| 555C  | AS PILBARA RED C                                          |
| 555D  | AS PILBARA RED D                                          |
| 555E  | AS PILBARA RED E                                          |