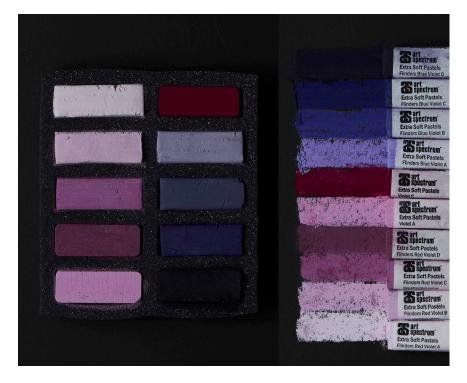

| CODE | DESCRIPTION                                     |
|------|-------------------------------------------------|
| SQP4 | AS EXTRA SOFT SQUARE PASTEL SET OF 10 - VIOLETS |
| 285A | AS FLINDERS RED VIOLET A                        |
| 285B | AS FLINDERS RED VIOLET B                        |
| 285C | AS FLINDERS RED VIOLET C                        |
| 285D | AS FLINDERS RED VIOLET D                        |
| 300A | AS VIOLET A                                     |
| 300C | AS VIOLET C                                     |
| 330A | AS FLINDERS BLUE VIOLET A                       |
| 330B | AS FLINDERS BLUE VIOLET B                       |
| 330C | AS FLINDERS BLUE VIOLET C                       |
| 330D | AS FLINDERS BLUE VIOLET D                       |