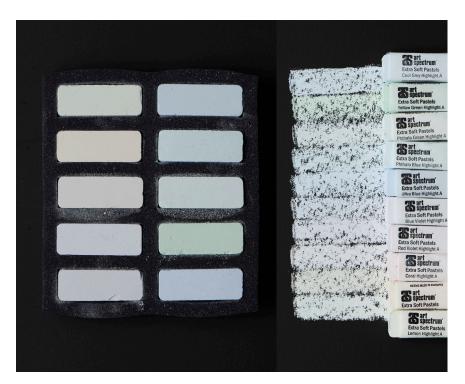

## **Sets of 10 Extra Soft Square Pastels**

| CODE | DESCRIPTION                                        |
|------|----------------------------------------------------|
| SQP1 | AS EXTRA SOFT SQUARE PASTEL SET OF 10 - HIGHLIGHTS |
| 015A | AS LEMON HIGHLIGHT A                               |
| 030A | AS ORANGE HIGHLIGHT A                              |
| 045A | AS CORAL HIGHLIGHT A                               |
| 060A | AS RED VIOLET HIGHLIGHT A                          |
| 075A | AS BLUE VIOLET HIGHLIGHT A                         |
| 090A | AS ULTRA BLUE HIGHLIGHT A                          |
| 105A | AS PHTHALO BLUE HIGHLIGHT A                        |
| 120A | AS PHTHALO GREEN HIGHLIGHT A                       |
| 135A | AS YELLOW GREEN HIGHLIGHT A                        |
| 150A | AS COOL GREY HIGHLIGHT A                           |