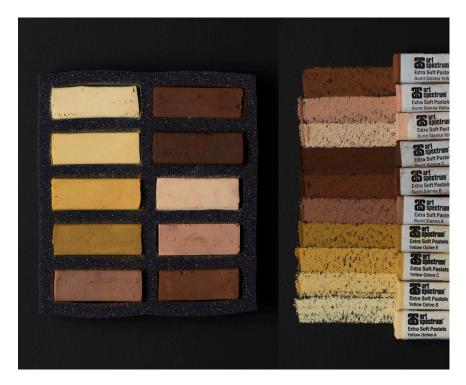

| CODE | DESCRIPTION                                                   |
|------|---------------------------------------------------------------|
| SQP9 | AS EXTRA SOFT SQUARE PASTEL SET OF 10 - OCHRE & SIENNA EARTHS |
| 525A | AS YELLOW OCHRE A                                             |
| 525B | AS YELLOW OCHRE B                                             |
| 525C | AS YELLOW OCHRE C                                             |
| 525E | AS YELLOW OCHRE E                                             |
| 570A | AS BURNT SIENNA A                                             |
| 570B | AS BURNT SIENNA B                                             |
| 570C | AS BURNT SIENNA C                                             |
| 585A | AS BURNT SIENNA YELLOWISH A                                   |
| 585B | AS BURNT SIENNA YELLOWISH B                                   |
| 585C | AS BURNT SIENNA YELLOWISH C                                   |