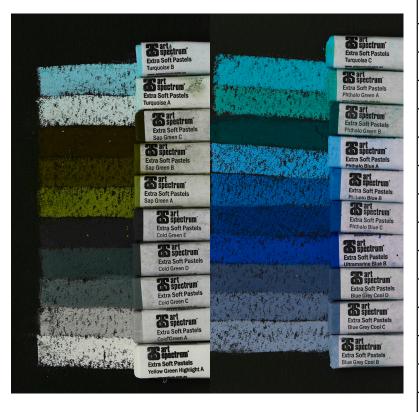

| CODE | DESCRIPTION                                               |
|------|-----------------------------------------------------------|
| SQP7 | AS EXTRA SOFT SQUARE PASTEL SET OF 10 - TURQUOISE & BLUES |
| 420A | AS TURQUOISE A                                            |
| 420B | AS TURQUOISE B                                            |
| 420C | AS TURQUOISE C                                            |
| 420D | AS TURQUOISE D                                            |
| 465B | AS MARINE BLUE B                                          |
| 465D | AS MARINE BLUE D                                          |
| 405A | AS PHTHALO BLUE A                                         |
| 405B | AS PHTHALO BLUE B                                         |
| 390A | AS ULTRAMARINE BLUE A                                     |
| 390B | AS ULTRAMARINE BLUE B                                     |

| CODE | DESCRIPTION                                    |
|------|------------------------------------------------|
| SQP8 | AS EXTRA SOFT SQUARE PASTEL SET OF 10 - GREENS |
| 480A | AS SAP GREEN A                                 |
| 480B | AS SAP GREEN B                                 |
| 480C | AS SAP GREEN C                                 |
| 495A | AS OLIVE GREEN A                               |
| 495B | AS OLIVE GREEN B                               |
| 495C | AS OLIVE GREEN C                               |
| 450A | AS COLD GREEN A                                |
| 450B | AS COLD GREEN B                                |
| 450C | AS COLD GREEN C                                |
| 450D | AS COLD GREEN D                                |