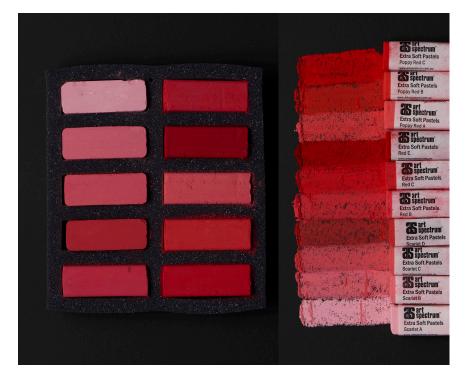

| CODE | DESCRIPTION                                  |
|------|----------------------------------------------|
| SQP3 | AS EXTRA SOFT SQUARE PASTEL SET OF 10 - REDS |
| 225A | AS SCARLET A                                 |
| 225B | AS SCARLET B                                 |
| 225C | AS SCARLET C                                 |
| 225D | AS SCARLET D                                 |
| 240B | AS RED B                                     |
| 240C | AS RED C                                     |
| 240E | AS RED E                                     |
| 255A | AS POPPY RED A                               |
| 255B | AS POPPY RED B                               |
| 255C | AS POPPY RED C                               |