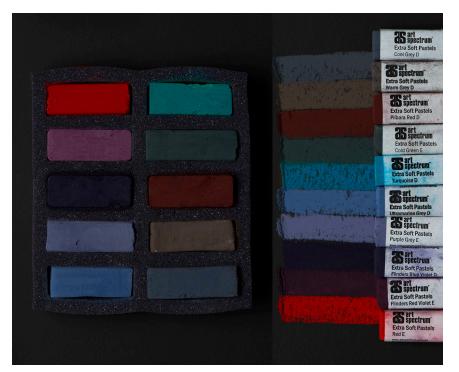

| CODE  | DESCRIPTION                                               |
|-------|-----------------------------------------------------------|
| SQP11 | AS EXTRA SOFT SQUARE PASTEL SET OF 10 - AUSTRALIAN EARTHS |
| 540A  | AS AUSTRALIAN RED GOLD A                                  |
| 540B  | AS AUSTRALIAN RED GOLD B                                  |
| 540C  | AS AUSTRALIAN RED GOLD C                                  |
| 540D  | AS AUSTRALIAN RED GOLD D                                  |
| 540E  | AS AUSTRALIAN RED GOLD E                                  |
| 555A  | AS PILBARA RED A                                          |
| 555B  | AS PILBARA RED B                                          |
| 555C  | AS PILBARA RED C                                          |
| 555D  | AS PILBARA RED D                                          |
| 555E  | AS PILBARA RED E                                          |

| CODE  | DESCRIPTION                                     |
|-------|-------------------------------------------------|
| SQP25 | AS EXTRA SOFT SQUARE PASTEL SET OF 20 - VIOLETS |
| 270A  | AS MAGENTA A                                    |
| 270B  | AS MAGENTA B                                    |
| 270C  | AS MAGENTA C                                    |
| 270D  | AS MAGENTA D                                    |
| 270E  | AS MAGENTA E                                    |
| 285A  | AS FLINDERS RED VIOLET A                        |
| 285B  | AS FLINDERS RED VIOLET B                        |
| 285C  | AS FLINDERS RED VIOLET C                        |
| 285D  | AS FLINDERS RED VIOLET D                        |
| 285E  | AS FLINDERS RED VIOLET E                        |
| 285F  | AS FLINDERS RED VIOLET F                        |
| 300A  | AS VIOLET A                                     |
| 300B  | AS VIOLET B                                     |
| 315A  | AS DARK VIOLET A                                |
| 315C  | AS DARK VIOLET C                                |
| 330A  | AS FLINDERS BLUE VIOLET A                       |
| 330B  | AS FLINDERS BLUE VIOLET B                       |
| 330C  | AS FLINDERS BLUE VIOLET C                       |
| 330D  | AS FLINDERS BLUE VIOLET D                       |
| 330E  | AS FLINDERS BLUE VIOLET E                       |