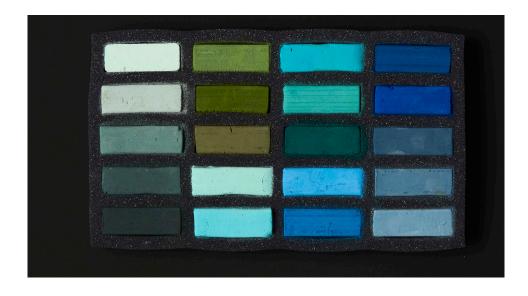

| CODE | DESCRIPTION                                               |
|------|-----------------------------------------------------------|
| SQP7 | AS EXTRA SOFT SQUARE PASTEL SET OF 10 - TURQUOISE & BLUES |
| 420A | AS TURQUOISE A                                            |
| 420B | AS TURQUOISE B                                            |
| 420C | AS TURQUOISE C                                            |
| 420D | AS TURQUOISE D                                            |
| 465B | AS MARINE BLUE B                                          |
| 465D | AS MARINE BLUE D                                          |
| 405A | AS PHTHALO BLUE A                                         |
| 405B | AS PHTHALO BLUE B                                         |
| 390A | AS ULTRAMARINE BLUE A                                     |
| 390B | AS ULTRAMARINE BLUE B                                     |

| CODE | DESCRIPTION                                    |
|------|------------------------------------------------|
| SQP8 | AS EXTRA SOFT SQUARE PASTEL SET OF 10 - GREENS |
| 480A | AS SAP GREEN A                                 |
| 480B | AS SAP GREEN B                                 |
| 480C | AS SAP GREEN C                                 |
| 495A | AS OLIVE GREEN A                               |
| 495B | AS OLIVE GREEN B                               |
| 495C | AS OLIVE GREEN C                               |
| 450A | AS COLD GREEN A                                |
| 450B | AS COLD GREEN B                                |
| 450C | AS COLD GREEN C                                |
| 450D | AS COLD GREEN D                                |