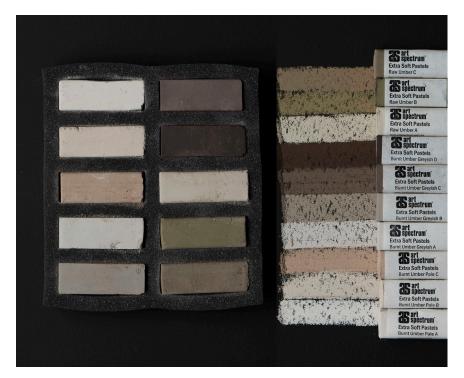

| CODE  | DESCRIPTION                                          |
|-------|------------------------------------------------------|
| SQP10 | AS EXTRA SOFT SQUARE PASTEL SET OF 10 - UMBER EARTHS |
| 615A  | AS BURNT UMBER PALE A                                |
| 615B  | AS BURNT UMBER PALE B                                |
| 615C  | AS BURNT UMBER PALE C                                |
| 600A  | AS BURNT UMBER GREYISH A                             |
| 600B  | AS BURNT UMBER GREYISH B                             |
| 600C  | AS BURNT UMBER GREYISH C                             |
| 600D  | AS BURNT UMBER GREYISH D                             |
| 630A  | AS RAW UMBER A                                       |
| 630B  | AS RAW UMBER B                                       |
| 630C  | AS RAW UMBER C                                       |