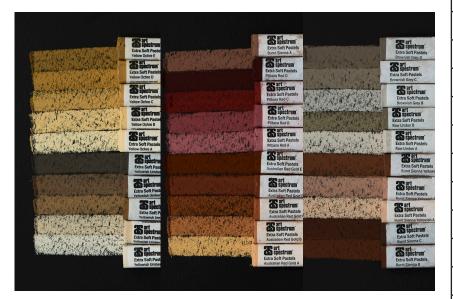

| CODE | DESCRIPTION                                        |
|------|----------------------------------------------------|
| SQP2 | AS EXTRA SOFT SQUARE PASTEL<br>SET OF 10 - YELLOWS |
| 165B | AS TITANIUM YELLOW B                               |
| 165C | AS TITANIUM YELLOW C                               |
| 165D | AS TITANIUM YELLOW D                               |
| 180A | AS LEMON YELLOW A                                  |
| 180B | AS LEMON YELLOW B                                  |
| 180C | AS LEMON YELLOW C                                  |
| 195A | AS YELLOW A                                        |
| 195B | AS YELLOW B                                        |
| 195C | AS YELLOW C                                        |
| 195E | AS YELLOW E                                        |

| CODE | DESCRIPTION                                                   |
|------|---------------------------------------------------------------|
| SQP9 | AS EXTRA SOFT SQUARE PASTEL SET OF 10 - OCHRE & SIENNA EARTHS |
| 525A | AS YELLOW OCHRE A                                             |
| 525B | AS YELLOW OCHRE B                                             |
| 525C | AS YELLOW OCHRE C                                             |
| 525E | AS YELLOW OCHRE E                                             |
| 570A | AS BURNT SIENNA A                                             |
| 570B | AS BURNT SIENNA B                                             |
| 570C | AS BURNT SIENNA C                                             |
| 585A | AS BURNT SIENNA YELLOWISH A                                   |
| 585B | AS BURNT SIENNA YELLOWISH B                                   |
| 585C | AS BURNT SIENNA YELLOWISH C                                   |

| CODE  | DESCRIPTION                                               |
|-------|-----------------------------------------------------------|
| SQP11 | AS EXTRA SOFT SQUARE PASTEL SET OF 10 - AUSTRALIAN EARTHS |
| 540A  | AS AUSTRALIAN RED GOLD A                                  |
| 540B  | AS AUSTRALIAN RED GOLD B                                  |
| 540C  | AS AUSTRALIAN RED GOLD C                                  |
| 540D  | AS AUSTRALIAN RED GOLD D                                  |
| 540E  | AS AUSTRALIAN RED GOLD E                                  |
| 555A  | AS PILBARA RED A                                          |
| 555B  | AS PILBARA RED B                                          |
| 555C  | AS PILBARA RED C                                          |
| 555D  | AS PILBARA RED D                                          |
| 555E  | AS PILBARA RED E                                          |

## **Set of 30 Extra Soft Square Pastels**

| CODE  | DESCRIPTION                                    |
|-------|------------------------------------------------|
| SQP31 | AS EXTRA SOFT SQUARE PASTEL SET OF 30 - EARTHS |
| 510A  | AS YELLOWISH UMBER A                           |
| 510B  | AS YELLOWISH UMBER B                           |
| 510C  | AS YELLOWISH UMBER C                           |
| 510D  | AS YELLOWISH UMBER D                           |
| 510E  | AS YELLOWISH UMBER E                           |
| 525A  | AS YELLOW OCHRE A                              |
| 525B  | AS YELLOW OCHRE B                              |
| 525C  | AS YELLOW OCHRE C                              |
| 525D  | AS YELLOW OCHRE D                              |
| 525E  | AS YELLOW OCHRE E                              |
| 540A  | AS AUSTRALIAN RED GOLD A                       |
| 540B  | AS AUSTRALIAN RED GOLD B                       |
| 540C  | AS AUSTRALIAN RED GOLD C                       |
| 540D  | AS AUSTRALIAN RED GOLD D                       |
| 540E  | AS AUSTRALIAN RED GOLD E                       |
| 555A  | AS PILBARA RED A                               |
| 555B  | AS PILBARA RED B                               |
| 555C  | AS PILBARA RED C                               |
| 555D  | AS PILBARA RED D                               |
| 570A  | AS BURNT SIENNA A                              |
| 570B  | AS BURNT SIENNA B                              |
| 570C  | AS BURNT SIENNA C                              |
| 585A  | AS BURNT SIENNA YELLOWISH A                    |
| 585B  | AS BURNT SIENNA YELLOWISH B                    |
| 585C  | AS BURNT SIENNA YELLOWISH C                    |
| 630A  | AS RAW UMBER A                                 |
| 630B  | AS RAW UMBER B                                 |
| 645B  | AS BROWNISH GREY B                             |
| 645C  | AS BROWNISH GREY C                             |
| 645D  | AS BROWNISH GREY D                             |