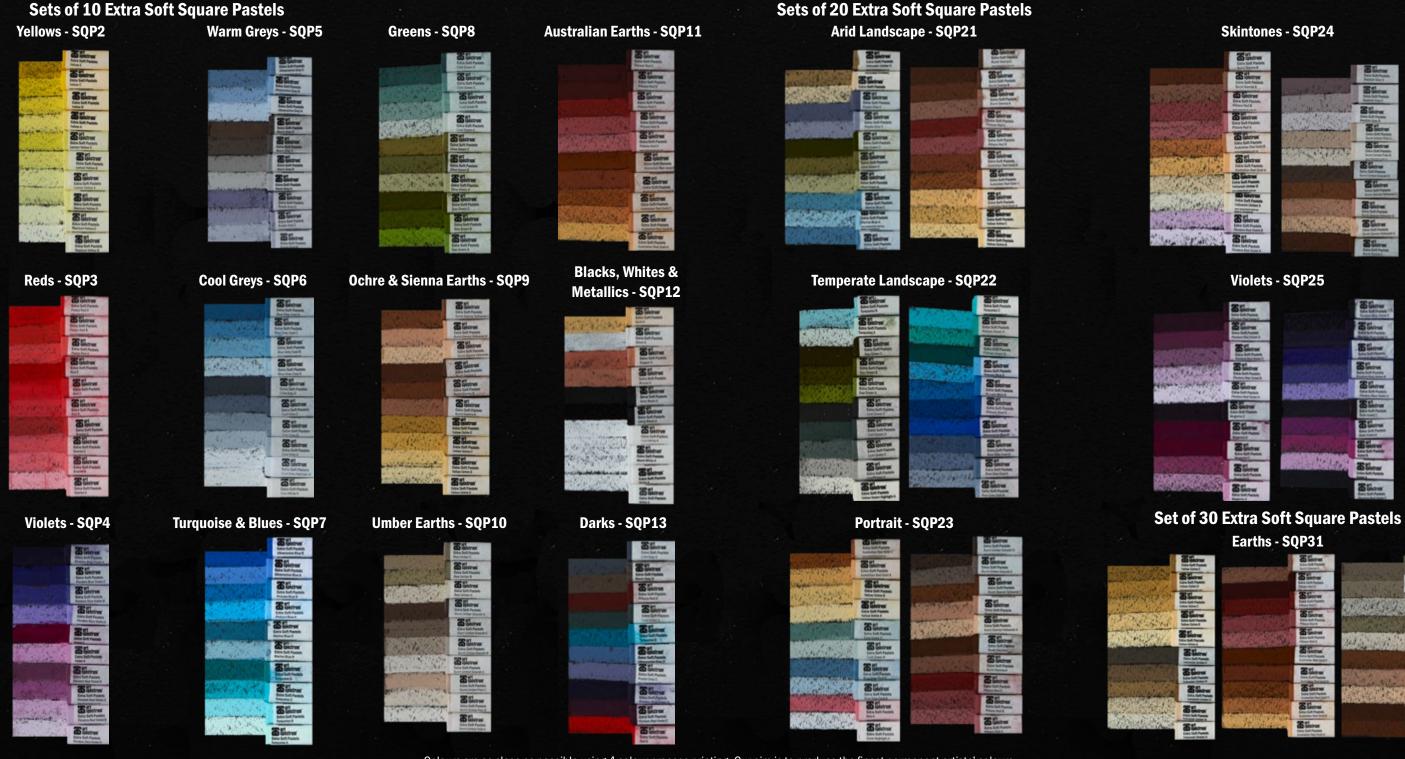

Sets of 10 Extra Soft Square Pastels
Highlights - SQP1

Discover Extra Soft Square Pastel Professional Artists' Colour delicate veils of highlight colours smouldering darks Rich Velvety

Bloom

Innovation

Interigration

## **Art Spectrum® Extra Soft Square Pastels**

Discover the collection of ART SPECTRUM® EXTRA SOFT SQUARE PASTELS. With over 50 years experience of making professional artists' colours, we are proud to introduce a selection of pure pigment extra soft square pastels. Colours ranging from smouldering darks to delicate veils of highlight colours, all exhibiting the rich velvety bloom loved by pastel artists.

Feel confident that you are using professional artists' materials made from the highest quality lightfast pigments which are triple-milled to bring out the intensity of each colour.

Innovation drives us at Art Spectrum®. We will continue to expand our Extra Soft Square Pastel range to include new and exciting colours for the artist.