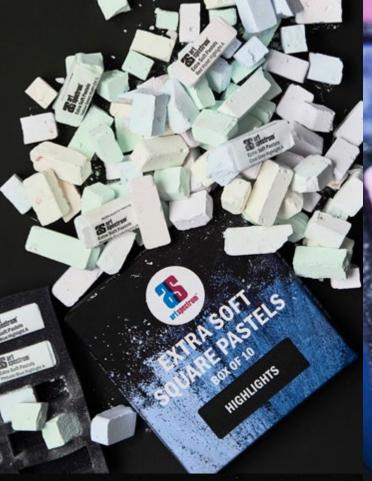

Sets of 10 Extra Soft Square Pastels
Highlights - SQP1

Discover Extra Soft Square Pastel Professional Artists' Colour delicate veils of highlight colours smouldering darks Rich Velvety

Bloom

Innovation

Interigration

## **Art Spectrum® Extra Soft Square Pastels**

Discover the collection of ART SPECTRUM® EXTRA SOFT SQUARE PASTELS. With over 50 years experience of making professional artists' colours, we are proud to introduce a selection of pure pigment extra soft square pastels. Colours ranging from smouldering darks to delicate veils of highlight colours, all exhibiting the rich velvety bloom loved by pastel artists.

Experience soft creamy pastels that lay down smoothly and blend beautifully onto paper. The shape allows broad strokes for easy coverage, strong gestural marks and the ability to create fine detailed work.