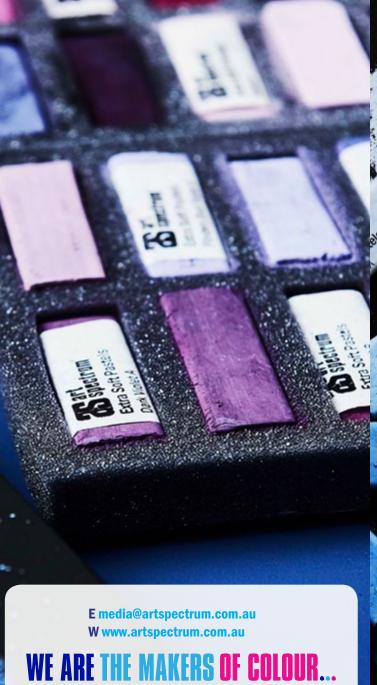

## **Art Spectrum® Extra Soft Square Pastels**

Discover the collection of ART SPECTRUM® EXTRA SOFT SQUARE PASTELS. With over 50 years experience of making professional artists' colours, we are proud to introduce a selection of pure pigment extra soft square pastels. Colours ranging from smouldering darks to delicate veils of highlight colours, all exhibiting the rich velvety bloom loved by pastel artists.

Feel confident that you are using professional artists' materials made from the highest quality lightfast pigments which are triple-milled to bring out the intensity of each colour.

Innovation drives us at Art Spectrum®. We will continue to expand our Extra Soft Square Pastel range to include new and exciting colours for the artist.