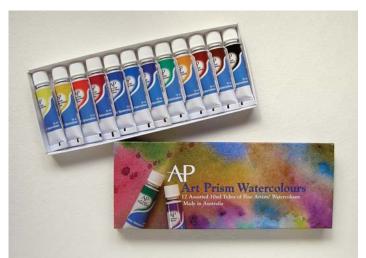

#### **Colour range**

The range of thirty colours provides a balanced palette capable of producing almost unlimited clean colour mixes. Of course Art Prism Watercolours are completely compatible with **Art Spectrum** Professional Quality Watercolours, and it is an easy progression to expand into the full range of beautiful and more traditional colours available.

#### **Art Prism offers:**

- Non toxic, highly pigmented permanent colours
- Triple milling on granite rollers to ensure brilliance and clarity
- Uniformly low prices
- Convenient 10ml tube size not too big, not too small
- Sets as well as open stock
- Proudly made in Australia